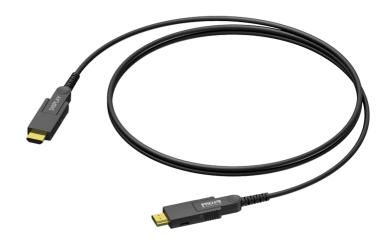

#### Product information:

The CLV220A is an Optical HDMI 2.0 cable aimed for fixed installations. It is able to transmit resolutions up to 4K@60Hz 4:4:4 with a bandwidth of 18Gbps via optical fiber, eliminating the possibility of electronic interference. The interchangeable connectors enable you to easily detach and reattach the connectors. Not only is this useful to fit the cable through holes and straight tubes with diameters as small as 20 mm, you can also quickly exchange the source and screen connectors based on your application.