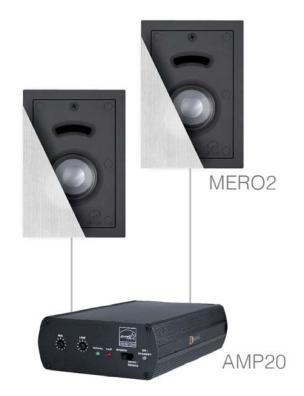

## CERRA2.2 2 x MERO2 + AMP20

Thanks to the elegant and nearly invisible design of the MERO speakers, the CERRA2.2 set will aesthetically blend into any environment while guaranteeing an unsurpassed sound experience.

Powered by the AMP20 mini stereo amplifier, this set enables total integration of the system without any noticeable parts. This system using two MERO2 loudspeakers, can cover withbackground music areas of around 30 m<sup>2</sup>.