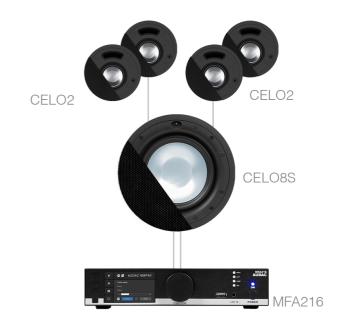

# **CENTO 2.5**MFA216 + 1 CELO8S + 4 x CELO2

### Product information:

The tiny and nearly invisible design of the CELO2 speakers makes the CENTO2.5 set one of the most compact high-end inceiling audio solutions with subwoofer that will draw your attention only through its extraordinary sound.

Supported by the CELO8S 8" ceiling subwoofer that delivers detailed and punchy bass, while the open back design enables the CELO8S to reproduce low frequencies in the most natural way possible. It comes fitted with an integrated stereo crossover that enables you to effortlessly connect your satellite speakers, resulting in the absolute finest full-range musical atmosphere.

With this combination of the MFA216 award-winning, all-in-one audio solution, the CELO8S and the CELO2 loudspeakers you can cover areas of around 200  $\rm m^2$  with true-to-nature high-fidelity music and speech.