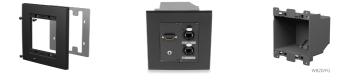

## Product information:

The CASY052 comes available in a 2 space chassis allowing flush mount implementation of a custom configuration by using the solderless audio, video, data and power modules of CASY. It can be mounted in any wall using one of the 2 available mounting boxes. A durable metal mounting box is available for installations in brick or concrete walls while a PVC variant is available for easy installation into dry walls.

## **Product Features:**

| Module     | Units | 2 x front side                            |
|------------|-------|-------------------------------------------|
| Dimensions |       | 120 x 120 x 72 mm (W x H x D) (CASY052)   |
|            |       | 101 x 109.4 x 72 mm (W x H x D) (WB20/FG) |
|            |       | 102 x 101.3 x 54 mm (W x H x D) (WB20/FS) |
| Colours    |       | Black (RAL9004)                           |

- CASY052/B In-wall frame Black version
- WB20/FG Flush mount box for CASY052 Hollow wall
- WB20/FS Flush mount box for CASY052 Solid wall