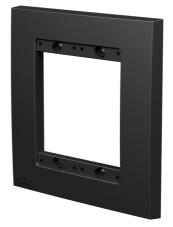

## Product information:

The CASY052 comes available in a 2 space chassis allowing flush mount implementation of a custom configuration by using the solderless audio, video, data and power modules of CASY. It can be mounted in any wall using one of the 2 available mounting boxes. A durable metal mounting box is available for installations in brick or concrete walls while a PVC variant is available for easy installation into dry walls.

## **Product Features:**

| Module     | Units | 2 x front side                            |
|------------|-------|-------------------------------------------|
| Dimensions |       | 120 x 120 x 72 mm (W x H x D) (CASY052)   |
|            |       | 101 x 109.4 x 72 mm (W x H x D) (WB20/FG) |
|            |       | 102 x 101.3 x 54 mm (W x H x D) (WB20/FS) |
| Colours    |       | Black (RAL9004)                           |

- CASY052/B In-wall frame Black version
- WB20/FG Flush mount box for CASY052 Hollow wall
- WB20/FS Flush mount box for CASY052 Solid wall