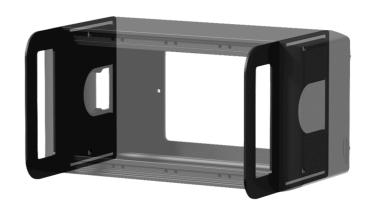

## Product information:

The CASY030E/B are optional protection ears for the CASY on-wall chassis series. These ears will provide an additional protection for the protruding connectors on the chassis. The steel ears can be mounted between ABS sides and the aluminum construction of the chassis. Large access holes are provided on the ears that will align with the break-out points on the ABS material. The ears are finished in a black (RAL9004) structured and scratch resistant powder coating.