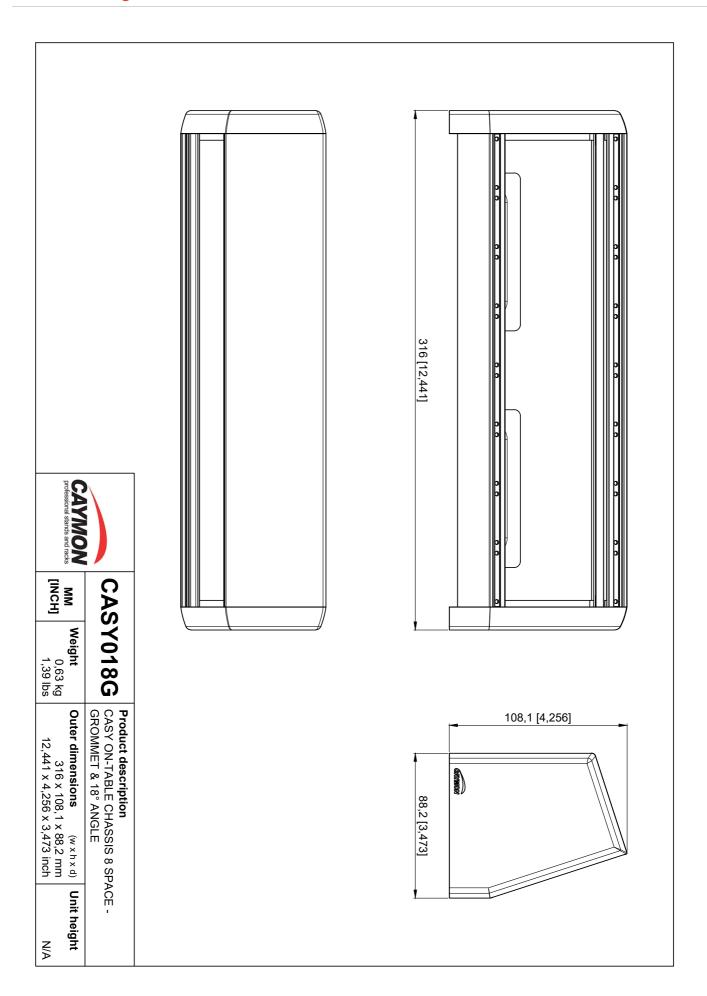

## **Product Features:**

| Module            | Units | 8 x front side                                                     |  |  |
|-------------------|-------|--------------------------------------------------------------------|--|--|
| Dimensions        |       | 316 x 108.1 x 88.2 mm (W x H x D)                                  |  |  |
| Max. usable depth |       | 60 mm                                                              |  |  |
| Weight            |       | 0.63 kg                                                            |  |  |
| Construction      |       | Alu extrusion with plastic side covers                             |  |  |
| Connection        |       | Large access holes on rear side Cable duct or gland entry on sides |  |  |
|                   |       | Sealed off with a rubber cable grommet                             |  |  |
| Finish            |       | Structured powder coating                                          |  |  |
| Colours           |       | Black (RAL9004)                                                    |  |  |