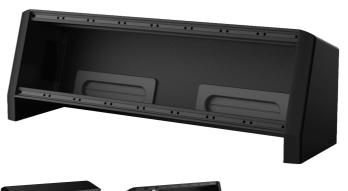

## CASY On-Table Chassis - 8 space - With grommet

## Highlights:

- · Integrated rubber cable grommet
- Flexible structure for system integration & connectivity
- · Wide variation of compatible modules available
- · 60 mm usable depth
- Pre-threaded mounting profile for easy assembly
- · Structured and scratch resistant black powder coating
- 18° angle
- · Aluminum extruded construction with rounded ABS sides
- Stores 8 units of CASY modules

The CASY018G is a modular desktop chassis which can be fitted with 8 modules from the CASY range. The flexible and modular structure ensures maximum versatility, allowing the system to be adapted to project specific requirements. Possibilities range from audio, video and data interconnection to power distribution, control panels, power supplies and many more.

The aluminum construction features pre-threaded hole inserts allowing module installation with a maximum of 8 units with a built-in depth upto 60 mm. It can be mounted on any table or desk, offering convenient connections in studio, broadcast or office environments. Cable entry is possible through a large access hole on the rear sealed off with a rubber cable grommet or guiding through the side covers. The sides are constructed out of ABS material and modules can be fixed inside the unit using the included M3 screws. The overall construction is finished in a black (RAL9004) structured and scratch resistant powder coating.