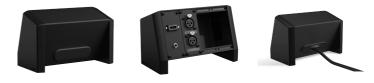

The CASY014G is a modular desktop chassis which can be fitted with 4 modules from the CASY range. The flexible and modular structure ensures maximum versatility, allowing the system to be adapted to project-specific requirements. Possibilities range from audio, video and data interconnection to power distribution, control panels, power supplies and many more.

The aluminum construction features pre-threaded hole inserts allowing module installation with a maximum of 4 units with a built-in depth up to 60 mm. It can be mounted on any table or desk, offering convenient connections in studio, broadcast or office environments. Cable entry is possible through a large access hole on the rear sealed off with a rubber cable grommet or guiding through the side covers. The sides are constructed out of ABS material and modules can be fixed inside the unit using the included M3 screws. The overall construction is finished in a black (RAL9004) structured and scratch-resistant powder coating.