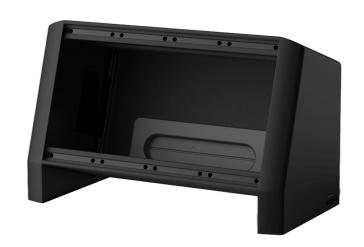

## CASY On-Table Chassis - 4 space - With grommet

The CASY014G is a modular desktop chassis which can be fitted with 4 modules from the CASY range. The flexible and modular structure ensures maximum versatility, allowing the system to be adapted to project-specific requirements. Possibilities range from audio, video and data interconnection to power distribution, control panels, power supplies and many more.

The aluminum construction features pre-threaded hole inserts allowing module installation with a maximum of 4 units with a built-in depth up to 60 mm. It can be mounted on any table or desk, offering convenient connections in studio, broadcast or office environments. Cable entry is possible through a large access hole on the rear sealed off with a rubber cable grommet or guiding through the side covers. The sides are constructed out of ABS material and modules can be fixed inside the unit using the included M3 screws. The overall construction is finished in a black (RAL9004) structured and scratch-resistant powder coating.