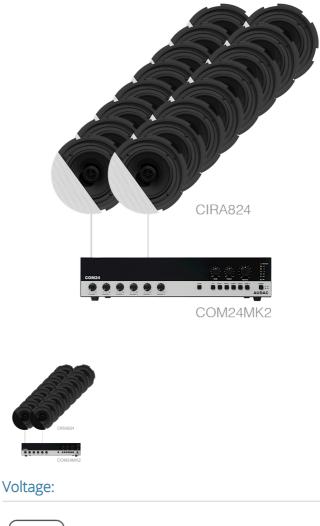

## Product information:

The CANTO8.16P set is composed of CIRA824 8" full range ceiling speakers with borderless grill design. The CENA506 provides a clear and intelligible sound, suited for versatile 100 Volt background music and announcement systems. Powered by a COM24MK2 amplifier, a great flexibility for connecting sources and microphones is offered. This system, using sixteen CIRA824 speakers, can cover areas of around 400 m<sup>2</sup>.