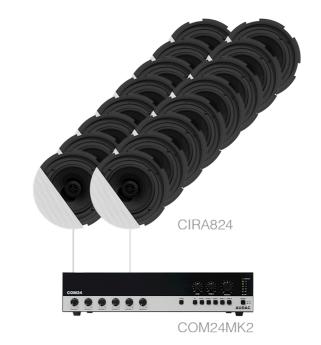

# **CANTO8.16P**16 x CIRA824 + COM24MK2

#### Product information:

The CANTO8.16P set is composed of CIRA824 8" full range ceiling speakers with borderless grill design. The CENA506 provides a clear and intelligible sound, suited for versatile 100 Volt background music and announcement systems. Powered by a COM24MK2 amplifier, a great flexibility for connecting sources and microphones is offered. This system, using sixteen CIRA824 speakers, can cover areas of around 400 m².