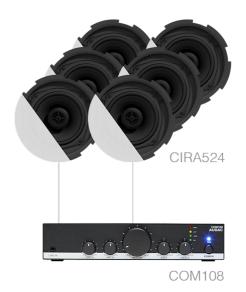

# **CANTO 7.6** 6 x CIRA524 + COM108

### Product information:

The CANTO7.6 set is composed of the CIRA524 full-range ceiling speakers with borderless grill design. The CENA506 provides a clear and intelligible sound, suited for versatile 100 Volt background music and announcement systems. Powered by a COM108 amplifier, great flexibility for connecting sources and microphones is offered. This system, using six CIRA524 ceiling speakers, can cover areas of around 100 m².