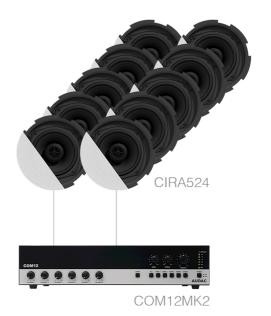

# **CANTO 7.10P**10 x CIRA524 + COM12MK2

#### Product information:

The CANTO7.10P set is composed of the CIRA524 full range ceiling speakers with borderless grill design. The CENA506 provides a clear and intelligible sound, suited for versatile 100 Volt background music and announcement systems. Powered by a COM12MK2 amplifier, great flexibility for connecting sources and microphones is offered. This system, using ten CIRA524 ceiling speakers, can cover areas of around 200 m².