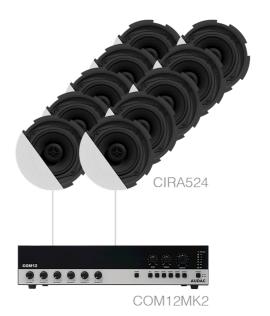

# **CANTO 7.10P**10 x CIRA524 + COM12MK2

#### Product information:

The CANTO7.10P set is composed of the CIRA524 full range ceiling speakers with borderless grill design. The CENA506 provides a clear and intelligible sound, suited for versatile 100 Volt background music and announcement systems. Powered by a COM12MK2 amplifier, great flexibility for connecting sources and microphones is offered. This system, using ten CIRA524 ceiling speakers, can cover areas of around 200 m².