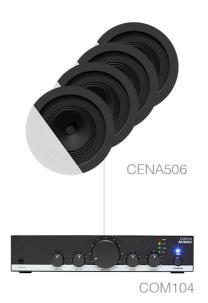

## Product information:

The CANTO5.4 set is composed of the CENA506 full range ceiling speakers with borderless grill design. The CENA506 provides a clear and intelligible sound, suited for versatile 100 Volt background music and announcement systems. Powered by a COM104 amplifier, great flexibility for connecting sources and microphones is offered. This system, using four CENA506 speakers, can cover areas of around 100 m².