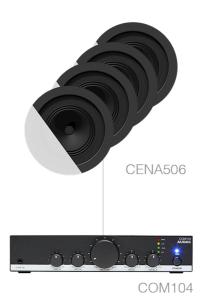

## Product information:

The CANTO5.4 set is composed of the CENA506 full range ceiling speakers with borderless grill design. The CENA506 provides a clear and intelligible sound, suited for versatile 100 Volt background music and announcement systems. Powered by a COM104 amplifier, great flexibility for connecting sources and microphones is offered. This system, using four CENA506 speakers, can cover areas of around 100 m².