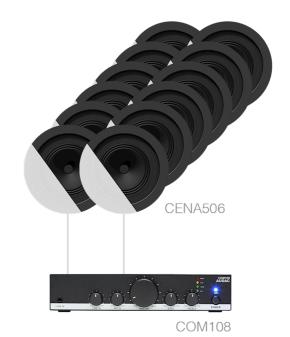

# CANTO 5.12 12 x CENA506 + COM108

### Product information:

The CANTO5.12 set is composed of the CENA506 full range ceiling speakers with borderless grill design. The CENA506 provides a clear and intelligible sound, suited for versatile 100 Volt background music and announcement systems. Powered by a COM108 amplifier, great flexibility for connecting sources and microphones is offered. This system, using twelve CENA506 ceiling speakers, can cover areas of around 200 m².