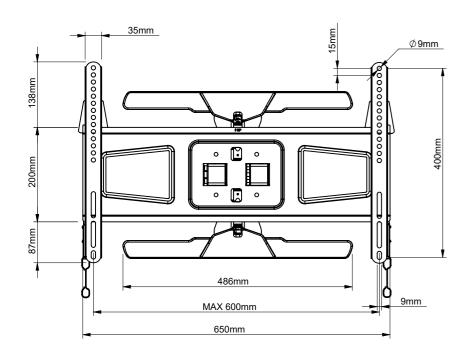

| 295mm<br>195mm |       |
|----------------|-------|
|                |       |
|                | 315mm |
| 34mm Wgg       |       |

| B-Tech International Design and Manufacturing Limited |                           |                    | B-Tech No: | BT8221                                                      |
|-------------------------------------------------------|---------------------------|--------------------|------------|-------------------------------------------------------------|
| Part of the B-Tech International Group of Companies   |                           | Version:           | V1.0       |                                                             |
|                                                       | UNLESS OTHERWISE SPECIFI  | Size: A3           | Title:     | Ultra-Slim Double Arm Flat Screen Wall Mount (Tilt, Swivel) |
|                                                       | DIMENSIONS ARE IN MILLIME | <b>Scale:</b> 1:10 | Revision:  | R01                                                         |
| FETTER (A) DET PAC                                    | Sheet: 1 of 1 Da          | ate: 30/07/2018    | File Name: | BTD-BT8221-R01                                              |