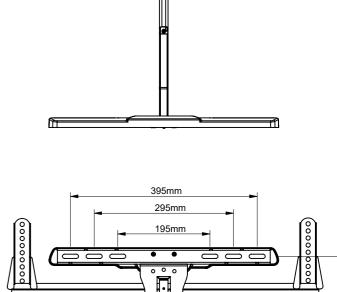

| 295mm<br>195mm |       |
|----------------|-------|
|                |       |
|                | 315mm |
| 34mm Wgg       |       |

| B-Tech International Design and Manufacturing Limited |                           |                    | B-Tech No: | BT8221                                                      |
|-------------------------------------------------------|---------------------------|--------------------|------------|-------------------------------------------------------------|
| Part of the B-Tech International Group of Companies   |                           | Version:           | V1.0       |                                                             |
|                                                       | UNLESS OTHERWISE SPECIFI  | Size: A3           | Title:     | Ultra-Slim Double Arm Flat Screen Wall Mount (Tilt, Swivel) |
|                                                       | DIMENSIONS ARE IN MILLIME | <b>Scale:</b> 1:10 | Revision:  | R01                                                         |
| FETTER (A) DET PAC                                    | Sheet: 1 of 1 Da          | ate: 30/07/2018    | File Name: | BTD-BT8221-R01                                              |