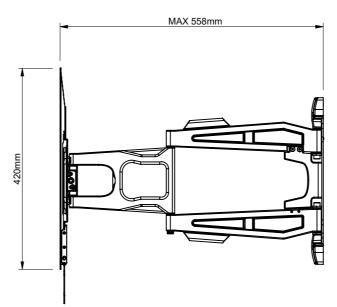

| 295mm<br>195mm |       |
|----------------|-------|
|                |       |
|                | 315mm |
| 34mm Wgg       |       |

| B-Tech International Design and Manufacturing Limited |                           |                    | B-Tech No: | BT8221                                                      |
|-------------------------------------------------------|---------------------------|--------------------|------------|-------------------------------------------------------------|
| Part of the B-Tech International Group of Companies   |                           | Version:           | V1.0       |                                                             |
|                                                       | UNLESS OTHERWISE SPECIFI  | Size: A3           | Title:     | Ultra-Slim Double Arm Flat Screen Wall Mount (Tilt, Swivel) |
|                                                       | DIMENSIONS ARE IN MILLIME | <b>Scale:</b> 1:10 | Revision:  | R01                                                         |
| FETTER (A) DET PAC                                    | Sheet: 1 of 1 Da          | ate: 30/07/2018    | File Name: | BTD-BT8221-R01                                              |