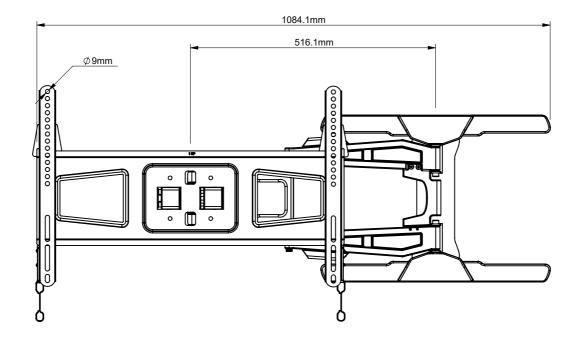

| 295mm<br>195mm |       |
|----------------|-------|
|                |       |
|                | 315mm |
| 34mm Wgg       |       |

| B-Tech International Design and Manufacturing Limited |                           |                    | B-Tech No: | BT8221                                                      |
|-------------------------------------------------------|---------------------------|--------------------|------------|-------------------------------------------------------------|
| Part of the B-Tech International Group of Companies   |                           | Version:           | V1.0       |                                                             |
|                                                       | UNLESS OTHERWISE SPECIFI  | Size: A3           | Title:     | Ultra-Slim Double Arm Flat Screen Wall Mount (Tilt, Swivel) |
|                                                       | DIMENSIONS ARE IN MILLIME | <b>Scale:</b> 1:10 | Revision:  | R01                                                         |
| FETTER (A) DET PAC                                    | Sheet: 1 of 1 Da          | ate: 30/07/2018    | File Name: | BTD-BT8221-R01                                              |