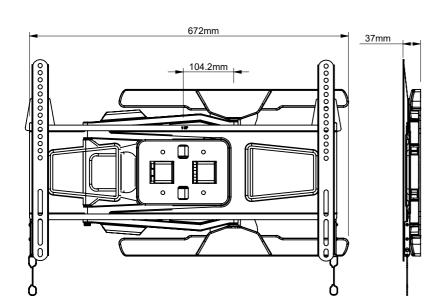

| 295mm<br>195mm |       |
|----------------|-------|
|                |       |
|                | 315mm |
| 34mm Wgg       |       |

| B-Tech International Design and Manufacturing Limited |                           |                    | B-Tech No: | BT8221                                                      |
|-------------------------------------------------------|---------------------------|--------------------|------------|-------------------------------------------------------------|
| Part of the B-Tech International Group of Companies   |                           | Version:           | V1.0       |                                                             |
|                                                       | UNLESS OTHERWISE SPECIFI  | Size: A3           | Title:     | Ultra-Slim Double Arm Flat Screen Wall Mount (Tilt, Swivel) |
|                                                       | DIMENSIONS ARE IN MILLIME | <b>Scale:</b> 1:10 | Revision:  | R01                                                         |
| FETTER (A) DET PAC                                    | Sheet: 1 of 1 Da          | ate: 30/07/2018    | File Name: | BTD-BT8221-R01                                              |