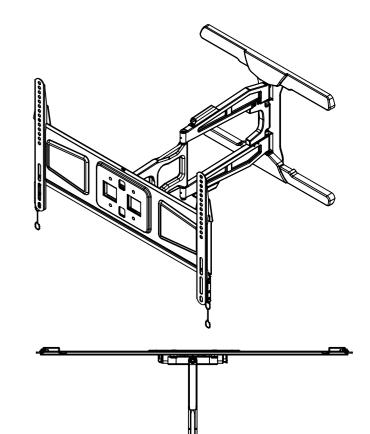

| 295mm<br>195mm |       |
|----------------|-------|
|                |       |
|                | 315mm |
| 34mm Wgg       |       |

| B-Tech International Design and Manufacturing Limited |                           |                    | B-Tech No: | BT8221                                                      |
|-------------------------------------------------------|---------------------------|--------------------|------------|-------------------------------------------------------------|
| Part of the B-Tech International Group of Companies   |                           | Version:           | V1.0       |                                                             |
|                                                       | UNLESS OTHERWISE SPECIFI  | Size: A3           | Title:     | Ultra-Slim Double Arm Flat Screen Wall Mount (Tilt, Swivel) |
|                                                       | DIMENSIONS ARE IN MILLIME | <b>Scale:</b> 1:10 | Revision:  | R01                                                         |
| FETTER (A) DET PAC                                    | Sheet: 1 of 1 Da          | ate: 30/07/2018    | File Name: | BTD-BT8221-R01                                              |