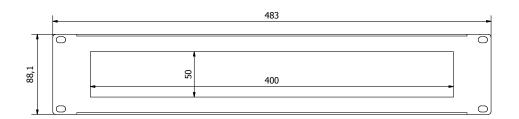

## ► Technical Drawing \_\_\_\_\_

## ▶ Specifications .

| ARTICLE | Dimensions (H x W x D) | Brush hole (H x W) | Weight   | Unit Height |
|---------|------------------------|--------------------|----------|-------------|
| BSB01   | 43,7 x 483 x 10 mm     | 25 x 430 mm        | 0,196 Kg | 1 HE        |
| BSB02   | 88,1 x 483 x 10 mm     | 50 x 400 mm        | 0.338 Kg | 2 HE        |