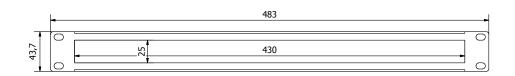

## ► Technical Drawing \_\_\_\_\_

## ▶ Specifications .

| ARTICLE | Dimensions (H x W x D) | Brush hole (H x W) | Weight   | Unit Height |
|---------|------------------------|--------------------|----------|-------------|
| BSB01   | 43,7 x 483 x 10 mm     | 25 x 430 mm        | 0,196 Kg | 1 HE        |
| BSB02   | 88,1 x 483 x 10 mm     | 50 x 400 mm        | 0.338 Kg | 2 HE        |