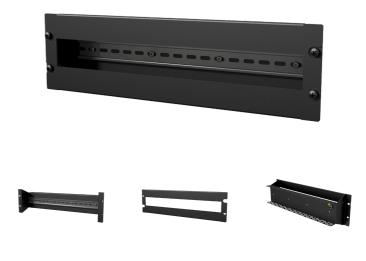

## 19" DIN rail mounting unit for 24 modules - 3HE

## Product information:

The BDR03 is a 19" panel with DIN rail which can hold up to 24 modules. The DIN rail is mounted on a separate bracket for easy installation. It offers the perfect solution for integrating DIN modules in a 19" rack. Integrated strain relief slots are provided on the backside of the panel together with an earth return rod.

Both the bracket and front panel are made out of 1.5 mm thick steel finished with a black (RAL 9004) structured powder coating. The removable front panel with cutout comes included with the BDR03, allowing easy access to the front of the installed modules, this while maintaining a clear overview of your custom setup.