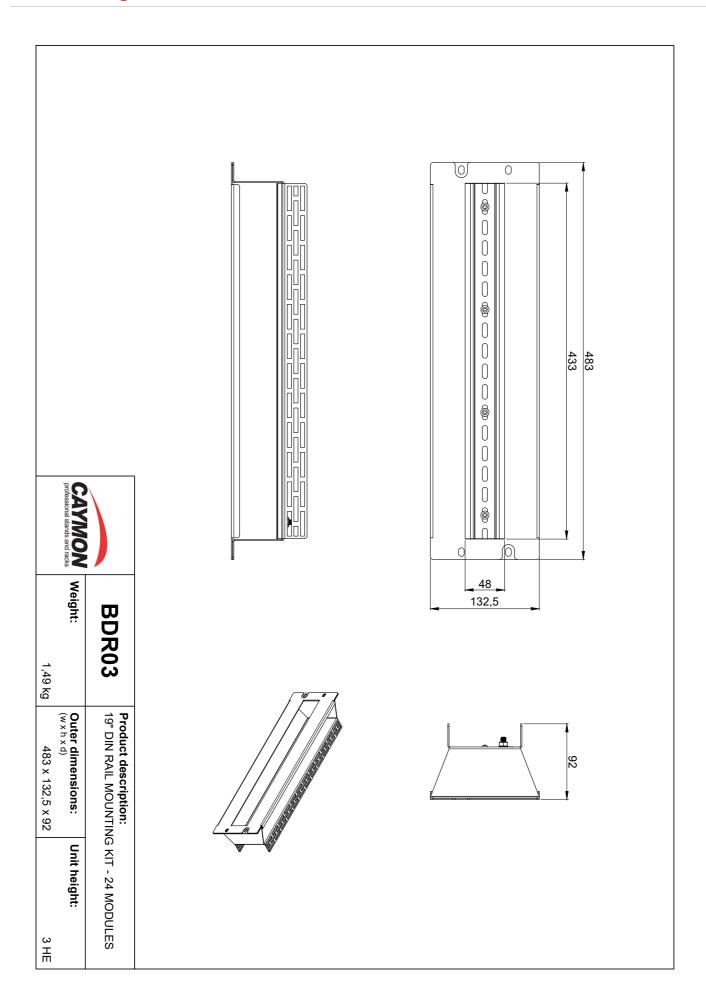

## **Product Features:**

| Dimensions          | 483 x 132.5 x 92 mm (W x H x D) |
|---------------------|---------------------------------|
| Cut-out measurement | 433 x 48 mm (W x H)             |
| Weight              | 1.49 kg                         |
| Unit height         | 3 HE                            |

## Product information:

The BDR03 is a 19" panel with DIN rail which can hold up to 24 modules. The DIN rail is mounted on a separate bracket for easy installation. It offers the perfect solution for integrating DIN modules in a 19" rack. Integrated strain relief slots are provided on the backside of the panel together with an earth return rod.

Both the bracket and front panel are made out of 1.5 mm thick steel finished with a black (RAL 9004) structured powder coating. The removable front panel with cutout comes included with the BDR03, allowing easy access to the front of the installed modules, this while maintaining a clear overview of your custom setup.