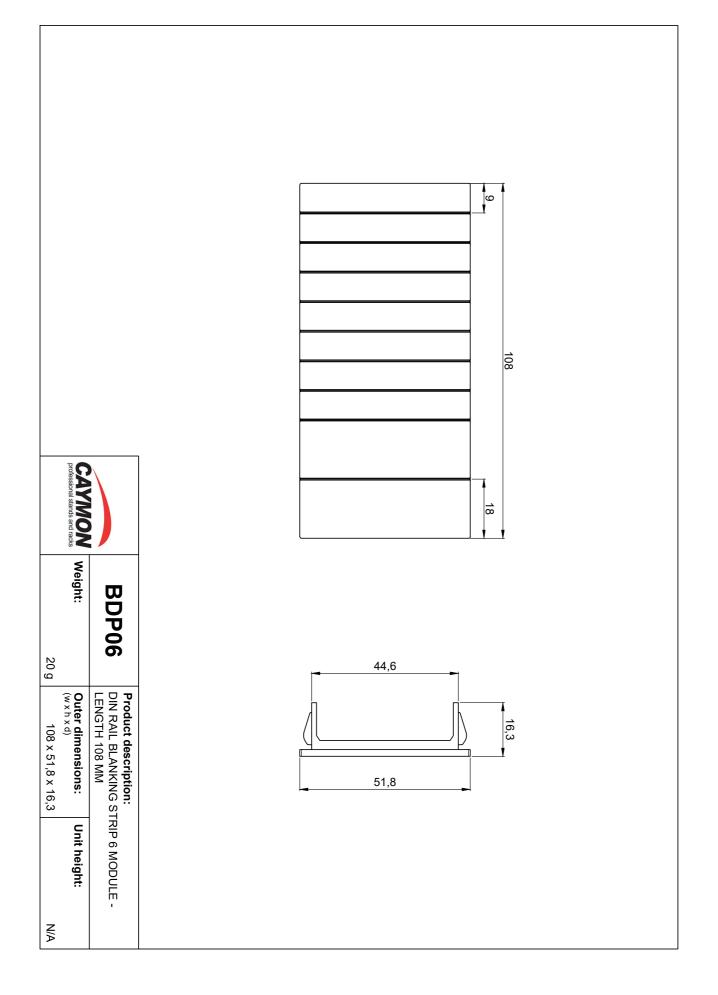

## **Product Features:**

Dimensions

108 x 51.8 x 16.3 mm (W x H x D)

0.02 kg

Weight

CAYMON - BDP06 - 30/09/2020 13:47 UTC

CAYMON - BDP06 - 30/09/2020 13:47 UTC