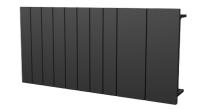

## Product information:

The BDP06 is a 6-module wide blanking plate for use with DIN rail cover plates such as our BDR03. It is made of black plastic with a matte finish. Using the provided breaking lines in 9mm and 18mm increments, it is easy to adjust the blanking plate to the right width. The blanking plate snaps in place firmly and can still be moved into the correct position. Using the BDP06, every DIN rail cover plate gets a clean outlook without any gaps.