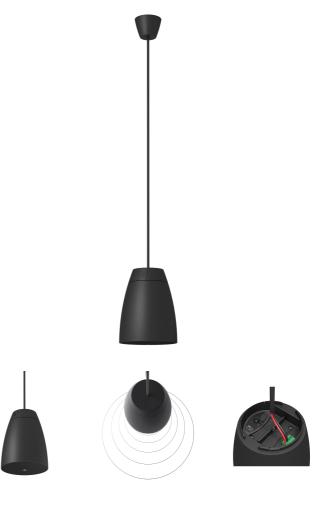

## Product information:

The ALTI4 is a 2-way pendant loudspeaker featuring a 4" driver combination with an coaxially mounted 1" soft dome tweeter and is fitted with a phase plug for excellent off axis performance.

The 2-way combination with a high quality polypropylene enclosure and acoustic engineering craftmanship guarantees premium performance for demanding applications. A continuous power handling of 30 Watt (RMS) and maximum power handling of 60 watt is achieved. Connections a made through a terminal block connector behind the rear cover, accompanied with a power tap selector switch for tapping of the 70V/100V line transformer with tappings for 24W, 12W, 6W and a 16 Ohm bypass connection.