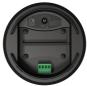

The 2-way combination with a high quality polypropylene enclosure and acoustic engineering craftmanship guarantees premium performance for demanding applications. A continuous power handling of 30 Watt (RMS) and maximum power handling of 60 watt is achieved. Connections a made through a terminal block connector behind the rear cover, accompanied with a power tap selector switch for tapping of the 70V/100V line transformer with tappings for 24W, 12W, 6W and a 16 Ohm bypass connection.